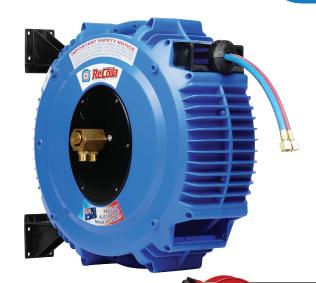

## OA, OP, P & A SERIES WELDING GAS REELS

## **APPLICATION**

An ideal compact solution for all gas welding, cutting and shielding gas hose applications. When hoses are stored by wrapping them around bottles or trolleys there is a greater potential of a fire risk. A hose reel creates a safer working environment by keeping the hose neatly coiled away from the ignition source. Plus, a unique external swivel design enables easy maintenance of O-rings and seals.

**HOSE TYPE** Rubber gas hose.

Complies with AS/NZS1335.

MEDIA See table below

MINIMUM TEMP -20°C

MAXIMUM TEMP 80°C

MAX PSI 300

FITTING TYPE UNF\*

**WEIGHT** 12kg