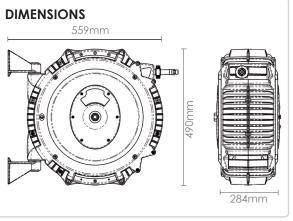

**HOSE TYPE** Rubber gas hose.

Complies with AS/NZS1335.

MEDIA See table below

MINIMUM TEMP -20°C

MAXIMUM TEMP 80°C

MAX PSI 300

FITTING TYPE UNF\*

**WEIGHT** 12kg